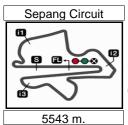

## Qualifying Nr. 2 Classification

Circuit Best Lap:

20

|                         | Rider |                  | Nation Team              |                      |             |       | Motorcycle   | <b>Time</b> Lap Total |   |     | Gap    | Gap Top Sp |       |  |
|-------------------------|-------|------------------|--------------------------|----------------------|-------------|-------|--------------|-----------------------|---|-----|--------|------------|-------|--|
| 1                       | 93    | Marc MARQUEZ     | SPA                      | Repsol H             | londa Team  |       | HONDA        | 1'59.791              | 5 | 6   |        |            | 327.4 |  |
| 2                       | 26    | Dani PEDROSA     | SPA                      | Repsol H             | londa Team  |       | HONDA        | 1'59.973              | 7 | 7   | 0.182  | 0.182      | 329.1 |  |
| 3                       | 99    | Jorge LORENZO    | SPA                      | Movistar             | Yamaha Moto | oGP   | YAMAHA       | 2'00.203              | 6 | 6   | 0.412  | 0.230      | 324.8 |  |
| 4                       | 6     | Stefan BRADL     | GER                      | LCR Hon              | ida MotoGP  |       | HONDA        | 2'00.472              | 5 | 6   | 0.681  | 0.269      | 327.6 |  |
| 5                       | 4     | Andrea DOVIZIOSO | ITA                      | Ducati Te            | eam         |       | DUCATI       | 2'00.703              | 6 | 6   | 0.912  | 0.231      | 327.3 |  |
| 6                       | 46    | Valentino ROSSI  | ITA                      | Movistar             | Yamaha Moto | oGP   | YAMAHA       | 2'00.740              | 6 | 7   | 0.949  | 0.037      | 322.0 |  |
| 7                       | 41    | Aleix ESPARGARO  | SPA                      | NGM For              | ward Racing | FORWA | RD YAMAHA    | 2'00.801              | 6 | 6   | 1.010  | 0.061      | 315.1 |  |
| 8                       | 35    | Cal CRUTCHLOW    | GBR                      | Ducati Te            | eam         |       | DUCATI       | 2'01.119              | 6 | 7   | 1.328  | 0.318      | 325.6 |  |
| 9                       | 38    | Bradley SMITH    | GBR                      | Monster '            | Yamaha Tech | า 3   | YAMAHA       | 2'01.263              | 3 | 8   | 1.472  | 0.144      | 325.4 |  |
| 10                      | 19    | Alvaro BAUTISTA  | SPA                      | GO&FUN Honda Gresini |             |       | HONDA        | 2'02.294              | 2 | 6   | 2.503  | 1.031      | 322.5 |  |
| 11                      | 7     | Hiroshi AOYAMA   | JPN                      | Drive M7             | Aspar       |       | HONDA        | 2'10.568              | 3 | 4   | 10.777 | 8.274      | 313.4 |  |
| No ti                   | me s  | set              |                          |                      |             |       |              |                       |   |     |        |            |       |  |
| *                       | 44    | Pol ESPARGARO    | SPA                      | Monster `            | Yamaha Tech | n 3   | YAMAHA       |                       |   |     |        |            |       |  |
| Practice condition: Dry |       |                  | Fas                      | test Lap:            | Lap: 5      | N     | larc MARQUEZ |                       |   | 1'5 | 9.791  | 166.5 I    | Km/h  |  |
| Air: 35°                |       |                  | Circuit Record Lap: 2013 |                      |             | N     | larc MARQUEZ |                       |   | 2'0 | 1.415  | 164.5 I    | √m/h  |  |